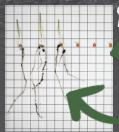

## PRE-SEASON BOOKING

NOT FERTILIZER. NOT FOLIAR. NOT BIOLOGICAL. NOT BUG-IN-A-JUG. NOT SYNTHETIC.

CORN
Planted in neutral pH soil

FERTILIZER TREATED IN-FURROW 10-34-0

RHYZOGREEN° TREATED IN-FURROW

+10.67 BU/A